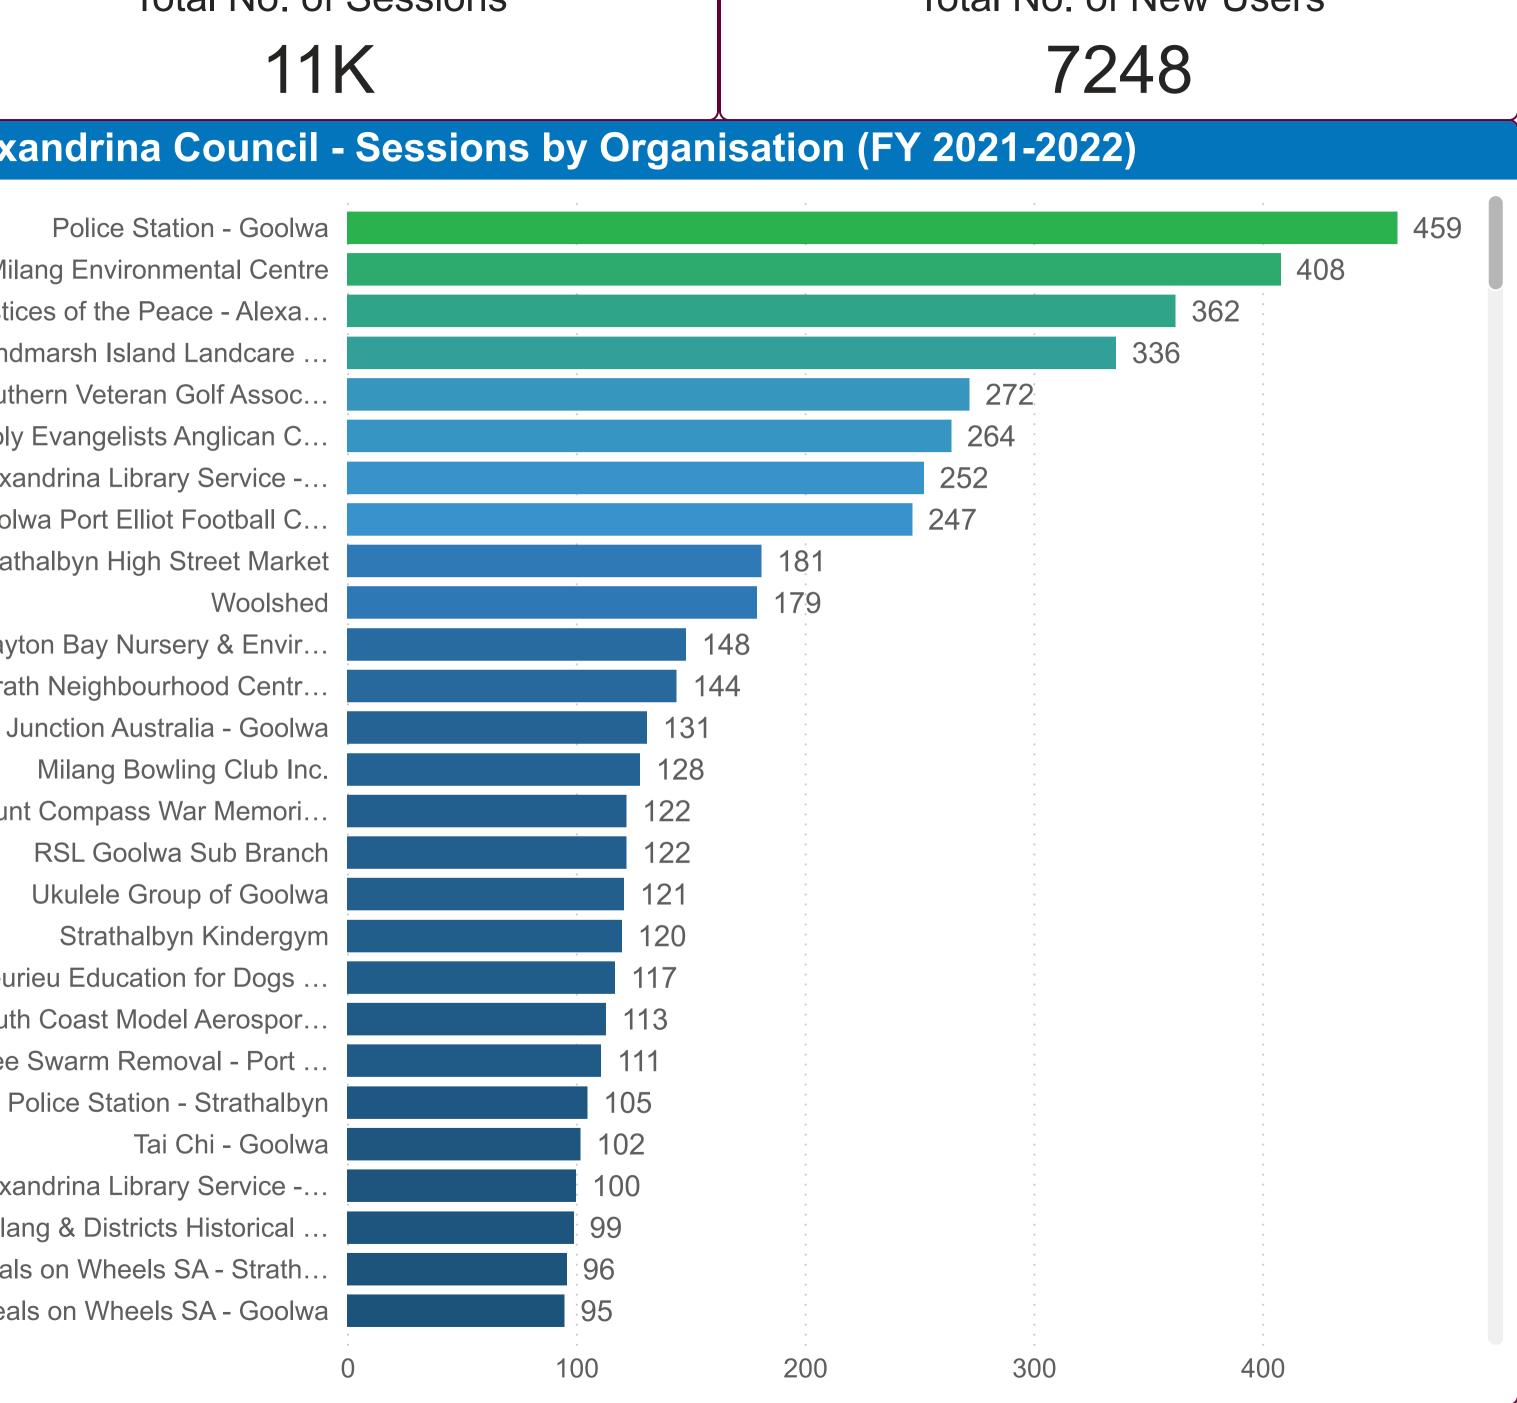

#### Alexandrina Council - Sessions by Organisation (FY 2021-2022)

Police Station - Goolwa Milang Environmental Centre Justices of the Peace - Alexandrina Hindmarsh Island Landcare Group Inc. Southern Veteran Golf Association Inc Holy Evangelists Anglican Church - Goolwa Alexandrina Library Service - Strathalbyn Goolwa Port Elliot Football Club Strathalbyn High Street Market Woolshed Clayton Bay Nursery & Environment Group Inc. Strath Neighbourhood Centre Inc. Junction Australia - Goolwa Milang Bowling Club Inc. Mount Compass War Memorial Community Centr... **RSL** Goolwa Sub Branch Ukulele Group of Goolwa Strathalbyn Kindergym Fleurieu Education for Dogs & Owners South Coast Model Aerosport Club **Bee Swarm Removal - Port Elliot** Police Station - Strathalbyn Tai Chi - Goolwa Alexandrina Library Service - Goolwa Milang & Districts Historical Society Inc. Museum Meals on Wheels SA - Strathalbyn Meals on Wheels SA - Goolwa Goolwa Guide & Scout Hall Management Commit... Goolwa Visual Arts Group Inc. Strathalbyn Bowling Club Inc. **Great Southern Netball Association** 

## **Alexandrina Council - Sessions by Organisation (FY 2021-2022)**

Milang Environmental Centre Justices of the Peace - Alexa... Hindmarsh Island Landcare ... Southern Veteran Golf Assoc... Holy Evangelists Anglican C... Alexandrina Library Service -... Goolwa Port Elliot Football C... Strathalbyn High Street Market

Clayton Bay Nursery & Envir... Strath Neighbourhood Centr... Mount Compass War Memori... Fleurieu Education for Dogs ... South Coast Model Aerospor... Bee Swarm Removal - Port ... Alexandrina Library Service -... Milang & Districts Historical ... Meals on Wheels SA - Strath... Meals on Wheels SA - Goolwa

#### All

| Organisation                                    | <b>Organisation ID</b> | Sum of Sessions |
|-------------------------------------------------|------------------------|-----------------|
| Police Station - Goolwa                         | 194695                 | 459             |
| Milang Environmental<br>Centre                  | 200935                 | 408             |
| Justices of the Peace -<br>Alexandrina          | 208444                 | 362             |
| Hindmarsh Island<br>Landcare Group Inc.         | 200826                 | 336             |
| Southern Veteran Golf<br>Association Inc        | 195715                 | 272             |
| Holy Evangelists<br>Anglican Church -<br>Goolwa | 225135                 | 264             |
| Alexandrina Library<br>Service - Strathalbyn    | 226655                 | 252             |
| Goolwa Port Elliot<br>Football Club             | 200775                 | 247             |
| Strathalbyn High Street<br>Market               | 200970                 | 181             |
| Woolshed                                        | 202704                 | 179             |
| Clayton Bay Nursery &<br>Environment Group Inc. | 214227                 | 148             |
| Strath Neighbourhood Centre Inc.                | 219041                 | 144             |
| Junction Australia -<br>Goolwa                  | 234838                 | 131             |
| Milang Bowling Club<br>Inc.                     | 200857                 | 128             |
| Mount Compass War                               | 200747                 | 122             |
| Total                                           |                        | 11286           |

| Organisation                                                                                                                                                                            | Sum of Sessions          | % Sessions                                                                                                                                                    |
|-----------------------------------------------------------------------------------------------------------------------------------------------------------------------------------------|--------------------------|---------------------------------------------------------------------------------------------------------------------------------------------------------------|
| <ul> <li>Police Station - Goolwa</li> <li>Milang Environmental<br/>Centre</li> <li>Justices of the Peace -<br/>Alexandrina</li> <li>Hindmarsh Island Landcare<br/>Group Inc.</li> </ul> | 459<br>408<br>362<br>336 | <ul> <li>Recreation</li> <li>Community Or</li> <li>Religions &amp; Ph</li> <li>Environment &amp;</li> <li>Personal &amp; Fai</li> <li>Communicatio</li> </ul> |
| Southern Veteran Golf<br>Association Inc<br>Holy Evangelists Anglican                                                                                                                   | 272                      | <ul> <li>Education</li> <li>Health &amp; Disate</li> </ul>                                                                                                    |
| Church - Goolwa<br>Alexandrina Library Service<br>- Strathalbyn                                                                                                                         | 252                      | <ul> <li>Accommodation</li> <li>Public Safety</li> <li>Animals, Birds</li> </ul>                                                                              |
| Goolwa Port Elliot Football<br>Total                                                                                                                                                    | 247<br><b>11286</b>      | <ul> <li>Service Moved</li> </ul>                                                                                                                             |

# Total No. of Sessions

### Total No. of New Users