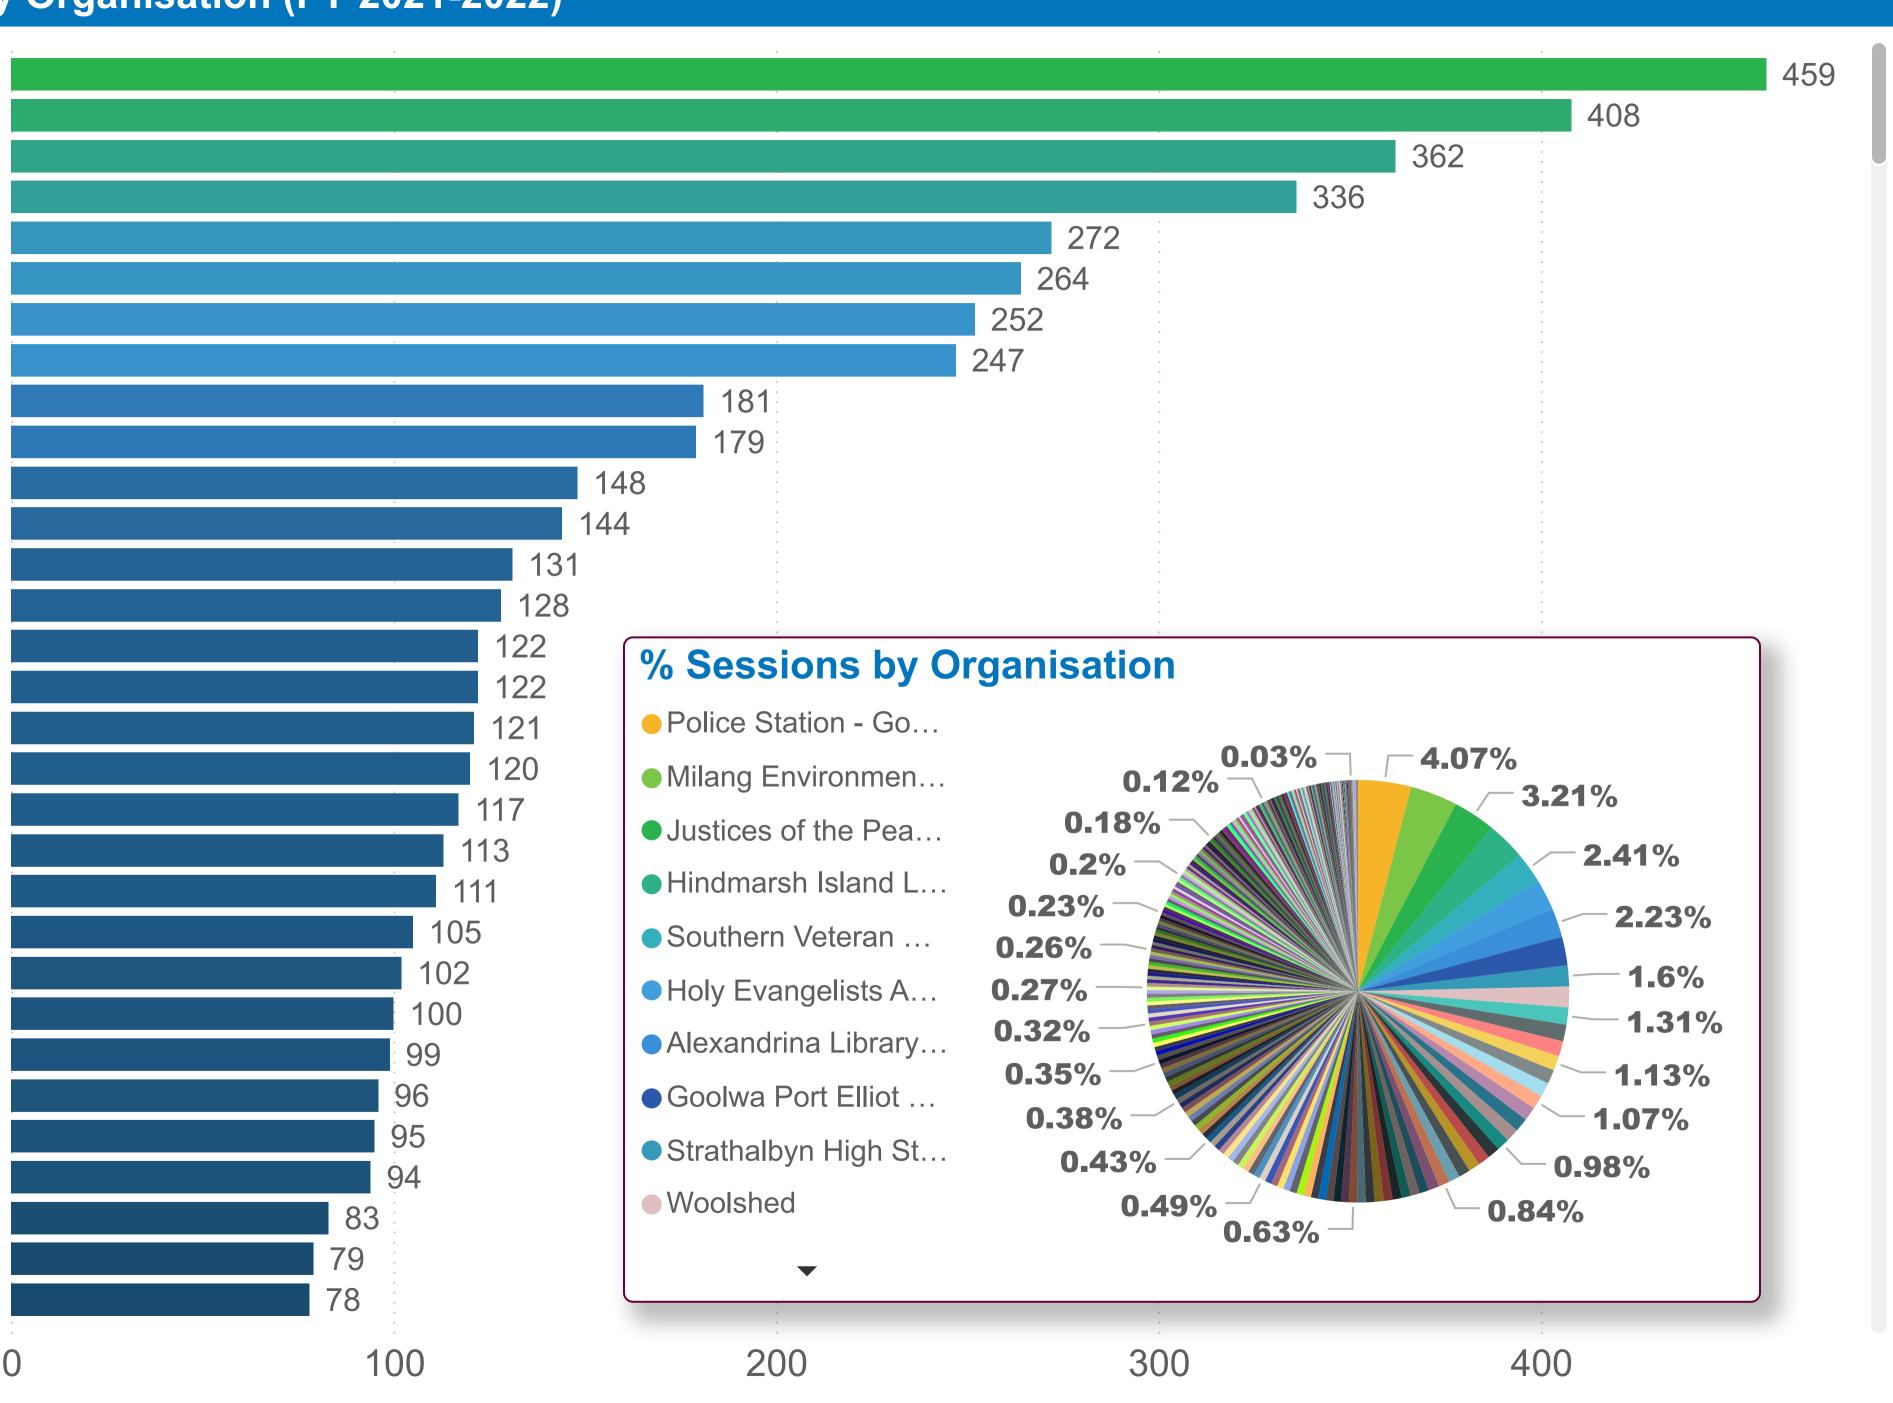

#### Alexandrina Council - Sessions by Organisation (FY 2021-2022)

Police Station - Goolwa Milang Environmental Centre Justices of the Peace - Alexandrina Hindmarsh Island Landcare Group Inc. Southern Veteran Golf Association Inc Holy Evangelists Anglican Church - Goolwa Alexandrina Library Service - Strathalbyn Goolwa Port Elliot Football Club Strathalbyn High Street Market Woolshed Clayton Bay Nursery & Environment Group Inc. Strath Neighbourhood Centre Inc. Junction Australia - Goolwa Milang Bowling Club Inc. Mount Compass War Memorial Community Centr... **RSL** Goolwa Sub Branch Ukulele Group of Goolwa Strathalbyn Kindergym Fleurieu Education for Dogs & Owners South Coast Model Aerosport Club **Bee Swarm Removal - Port Elliot** Police Station - Strathalbyn Tai Chi - Goolwa Alexandrina Library Service - Goolwa Milang & Districts Historical Society Inc. Museum Meals on Wheels SA - Strathalbyn Meals on Wheels SA - Goolwa Goolwa Guide & Scout Hall Management Commit... Goolwa Visual Arts Group Inc. Strathalbyn Bowling Club Inc. **Great Southern Netball Association** 

## **Alexandrina Council - Sessions by Organisation (FY 2021-2022)**

Milang Environmental Centre Justices of the Peace - Alexa... Hindmarsh Island Landcare ... Southern Veteran Golf Assoc... Holy Evangelists Anglican C... Alexandrina Library Service -... Goolwa Port Elliot Football C... Strathalbyn High Street Market

Clayton Bay Nursery & Envir... Strath Neighbourhood Centr... Mount Compass War Memori... Fleurieu Education for Dogs ... South Coast Model Aerospor... Bee Swarm Removal - Port ... Alexandrina Library Service -... Milang & Districts Historical ... Meals on Wheels SA - Strath... Meals on Wheels SA - Goolwa

| Organisation                                                                                                                                                                            | Sum of Sessions          | % Sessions                                                                                                                                                    |
|-----------------------------------------------------------------------------------------------------------------------------------------------------------------------------------------|--------------------------|---------------------------------------------------------------------------------------------------------------------------------------------------------------|
| <ul> <li>Police Station - Goolwa</li> <li>Milang Environmental<br/>Centre</li> <li>Justices of the Peace -<br/>Alexandrina</li> <li>Hindmarsh Island Landcare<br/>Group Inc.</li> </ul> | 459<br>408<br>362<br>336 | <ul> <li>Recreation</li> <li>Community Or</li> <li>Religions &amp; Ph</li> <li>Environment &amp;</li> <li>Personal &amp; Fai</li> <li>Communicatio</li> </ul> |
| Southern Veteran Golf<br>Association Inc<br>Holy Evangelists Anglican                                                                                                                   | 272                      | <ul> <li>Education</li> <li>Health &amp; Disate</li> </ul>                                                                                                    |
| Church - Goolwa<br>Alexandrina Library Service<br>- Strathalbyn                                                                                                                         | 252                      | <ul> <li>Accommodation</li> <li>Public Safety</li> <li>Animals, Birds</li> </ul>                                                                              |
| Goolwa Port Elliot Football<br>Total                                                                                                                                                    | 247<br><b>11286</b>      | <ul> <li>Service Moved</li> </ul>                                                                                                                             |