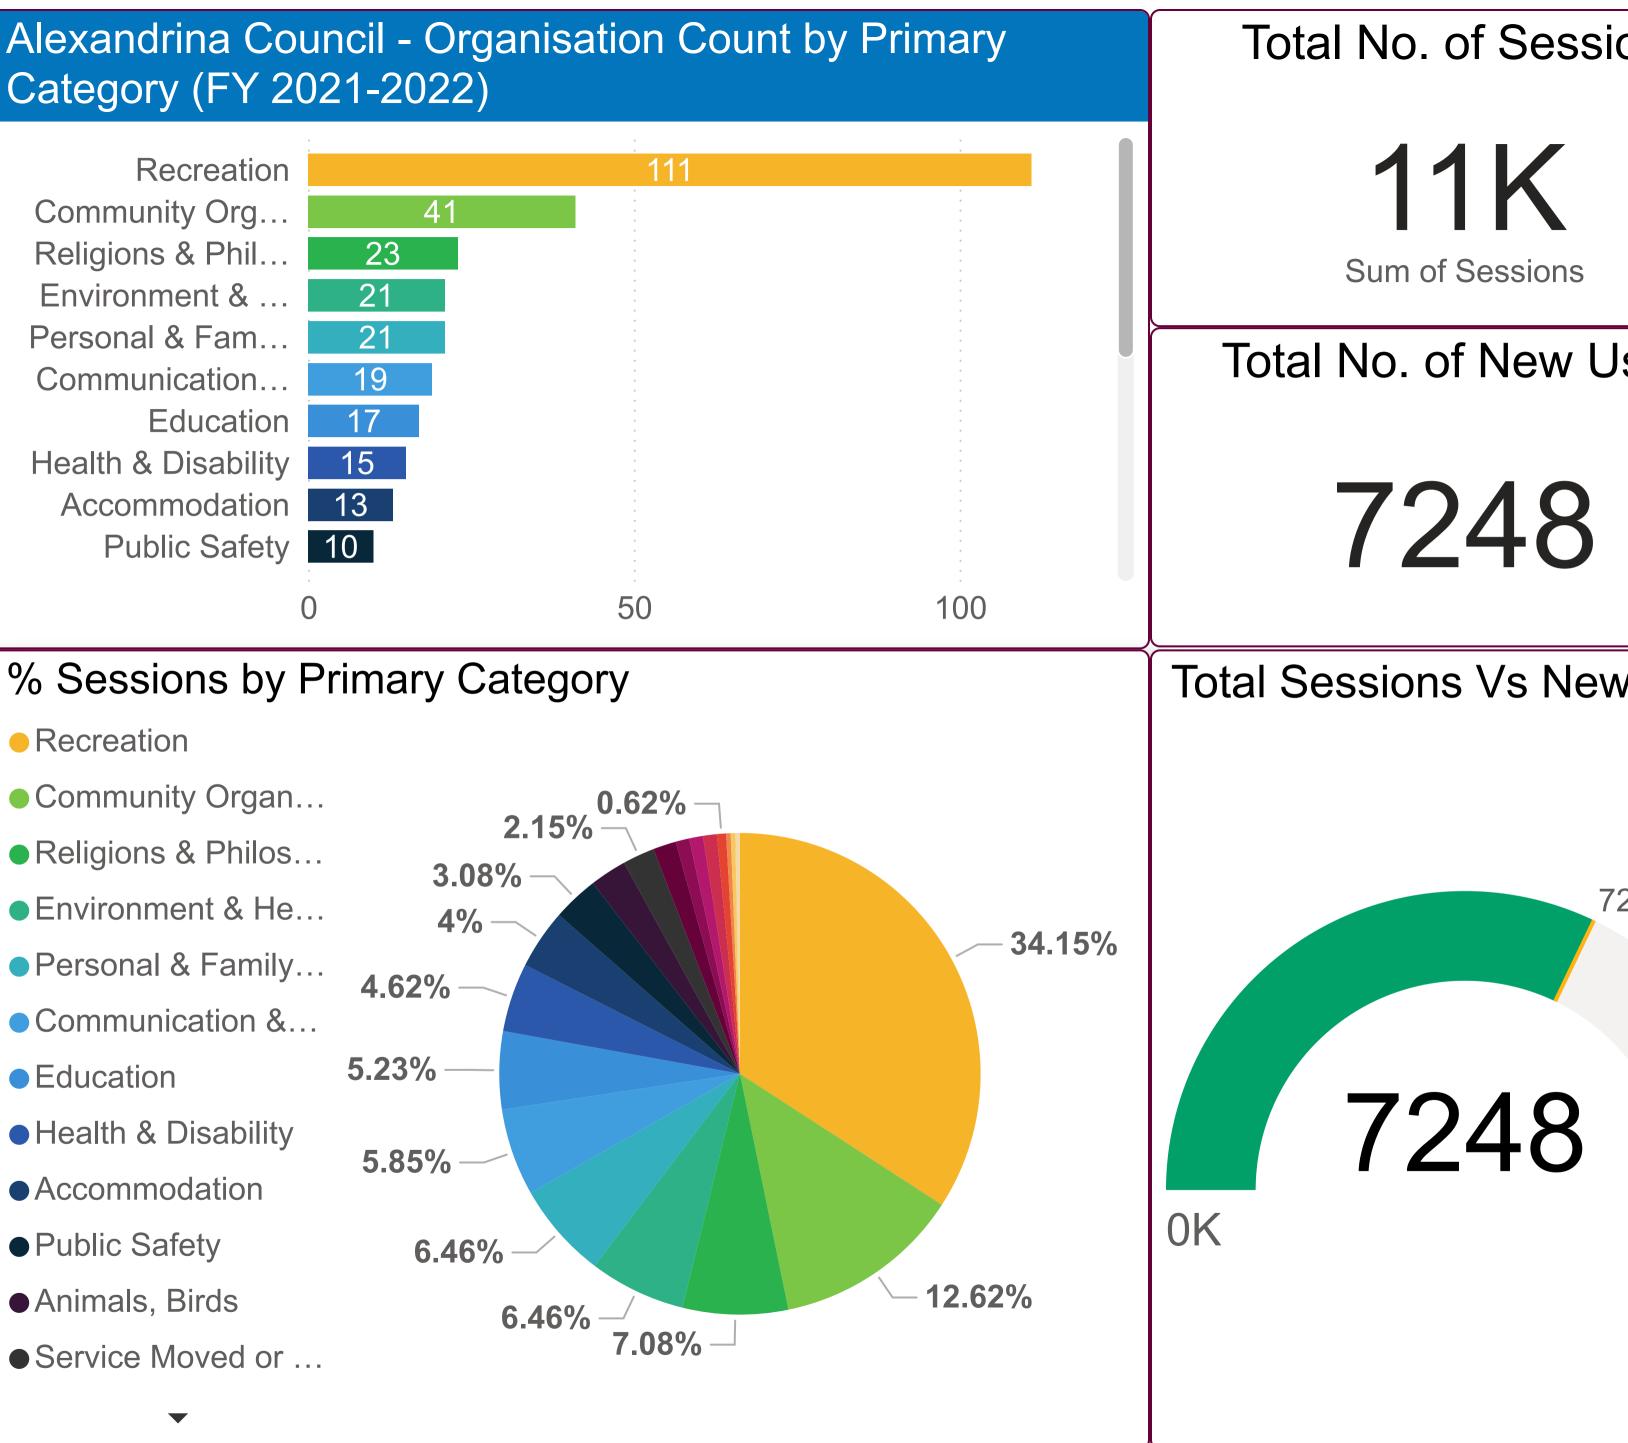

### Alexandrina Council - Organisation Count by Primary Category (FY 2021-2022)

#### FY 2021-2022 **Primary Category** Category (FY 2021-2022) Accommodation Recreation Animals, Birds Community (

- Citizenship, Nationality
- **Communication & Information Services**
- Community Organisation & Development
- Education
- Employment
- Environment & Heritage
- Finance, Income, Business
- Government

| Community Org       | •  |
|---------------------|----|
| Religions & Phil    | 23 |
| Environment &       | 21 |
| Personal & Fam      | 21 |
| Communication       | 19 |
| Education           | 17 |
| Health & Disability | 15 |
| Accommodation       | 13 |
| Public Safety       | 10 |
|                     | 0  |
|                     |    |

# ssions by Primary Category

- eation munity Organ...
- ions & Philos...
- ronment & He...
- onal & Family...
- munication &...
- 5.23% ation
- th & Disability
- mmodation
- als, Birds
- ce Moved or ...

#### **Primary Category**

### **Primary Category**

- Accommodation
- Animals, Birds
- Citizenship, Nationality
- Communication & Information Services
- Community Organisation & Development
- Education
- Employment
- Environment & Heritage
- Finance, Income, Business
- Government
- Health & Disability
- Law & Justice
- Material & Practical Needs
- Personal & Family Support
- Public Safety
- Recreation
- Religions & Philosophies
- Rural Organisation & Development
- Service Moved or Closed
- Transport

# Total No. of Sessions

### Total No. of New Users

| ons     |
|---------|
|         |
|         |
| sers    |
|         |
|         |
| v Users |
|         |
| 248     |
|         |
|         |
| 11K     |
|         |
|         |